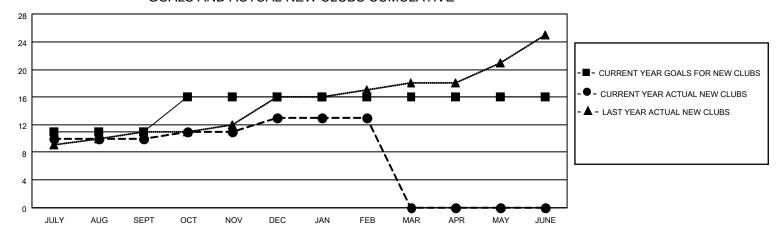

MEMBERSHIP PROGRESS REPORT

LOCATION INDIA District 321A2 Results as of: 2/28/2022

| Clubs RESULTS FOR 2021-2022 |    |    |   | Members RESULTS FOR 2021-2022 |     |     |     |
|-----------------------------|----|----|---|-------------------------------|-----|-----|-----|
|                             |    |    |   |                               |     |     |     |
| JULY/AUG/SEPT               | 11 | 10 | 4 | JULY/AUG/SEPT                 | 120 | 508 | 144 |
| OCT/NOV/DEC                 | 5  | 3  | 7 | OCT/NOV/DEC                   | 70  | 221 | 338 |
| JAN/FEB/MAR                 | 0  | 0  | 3 | JAN/FEB/MAR                   | 0   | 210 | 119 |
| APR/MAY/JUNE                | 0  | 0  | 0 | APR/MAY/JUNE                  | 0   | 0   | 0   |

## GOALS AND ACTUAL NEW CLUBS CUMULATIVE



## GOALS AND ACTUAL MEMBERS CUMULATIVE



| DROPPED CLUBS: 14 |     | 87 CLUBS OF 163 ADDED 1 OR<br>MORE NEW MEMBERS | GENDER DISTRIBUTION                |                                  |  |
|-------------------|-----|------------------------------------------------|------------------------------------|----------------------------------|--|
|                   |     | WORE NEW WEINBERG                              | MALE<br>FEMALE                     | 2,650 (64.06%)<br>1,487 (35.94%) |  |
| DROPPED MEMBERS   |     |                                                | NON BINARY<br>PREFER NOT TO ANSWER | 0 (0.00%)                        |  |
| DECEASED          | 7   |                                                | TREFERENCE TO ANSWER               | 0 (0.0070)                       |