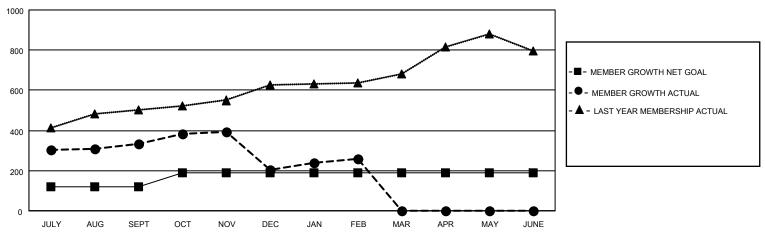

## GOALS AND ACTUAL MEMBERS CUMULATIVE

| DROPPED CLUBS: 14 |     | 87 CLUBS OF 163 ADDED 1 OR<br>MORE NEW MEMBERS | GENDER DISTRIBUTION                |                                  |  |
|-------------------|-----|------------------------------------------------|------------------------------------|----------------------------------|--|
|                   |     | WORE NEW WEINBERG                              | MALE<br>FEMALE                     | 2,650 (64.06%)<br>1,487 (35.94%) |  |
| DROPPED MEMBERS   |     |                                                | NON BINARY<br>PREFER NOT TO ANSWER | 0 (0.00%)                        |  |
| DECEASED          | 7   |                                                | TREFERENCE TO ANSWER               | 0 (0.0070)                       |  |
| CLUB CANCELLED    | 188 | CLICK HERE FOR CUMULATIVE                      | TOTAL FAMILY UNIT MEMBERS          | 3,002                            |  |
| OTHER             | 406 | MEMBERSHIP DATA                                |                                    |                                  |  |
| TOTAL             | 601 |                                                | FAMILY MEMBERS PAYING HAI          | LF DUES 1,814                    |  |
|                   |     |                                                |                                    |                                  |  |